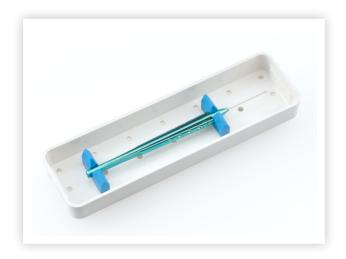

# **FEATURES:**

- Lightweight titanium handles
- Hardened stainless steel front-ends
- Low pressure tip activation
- Single piece spring construction
- Color coded by gauge
- Tip ID on handles
- Consistent grip to tip lengths
- Countersunk traction grip design
- Supplied with a sterilizing case





Every instrument is supplied with a sterilizing case and cleaning hub.

# **ORDERING INFORMATION:**

| K5-7703 | Forceps, Serrated Jaws                      | 23ga. | (teal) |
|---------|---------------------------------------------|-------|--------|
| K5-7713 | Forceps, End Gripping                       | 23ga. | (teal) |
| K5-7715 | Forceps, End Gripping                       | 25ga. | (gold) |
| K5-7723 | Forceps, Asymmetrical Forceps, Asymmetrical | 23ga. | (teal) |
| K5-7725 |                                             | 25ga. | (gold) |
| K5-7733 | Forceps, ILM                                | 23ga. | (teal) |
| K5-7735 | Forceps, ILM                                | 25ga. | (gold) |
| K4-5423 | Scissors, curved                            | 23ga. | (blue) |
| K4-5425 | Scissors,