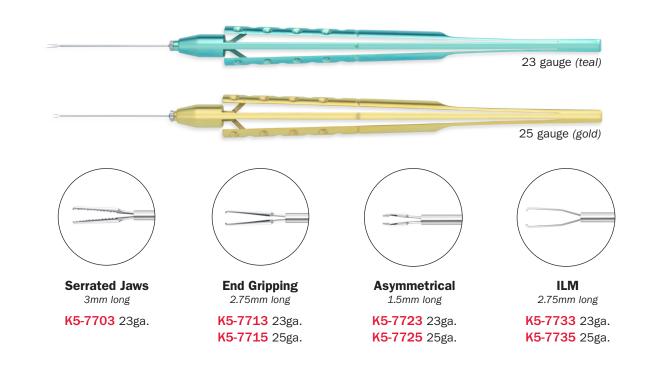

# **ORDERING INFORMATION:**

| K5-7703 | Forceps, Serrated Jaws                      | 23ga. | (teal) |
|---------|---------------------------------------------|-------|--------|
| K5-7713 | Forceps, End Gripping                       | 23ga. | (teal) |
| K5-7715 | Forceps, End Gripping                       | 25ga. | (gold) |
| K5-7723 | Forceps, Asymmetrical Forceps, Asymmetrical | 23ga. | (teal) |
| K5-7725 |                                             | 25ga. | (gold) |
| K5-7733 | Forceps, ILM                                | 23ga. | (teal) |
| K5-7735 | Forceps, ILM                                | 25ga. | (gold) |
| K4-5423 | Scissors, curved                            | 23ga. | (blue) |
| K4-5425 | Scissors, curved                            | 25ga. | (blue) |

### **FORCEPS**